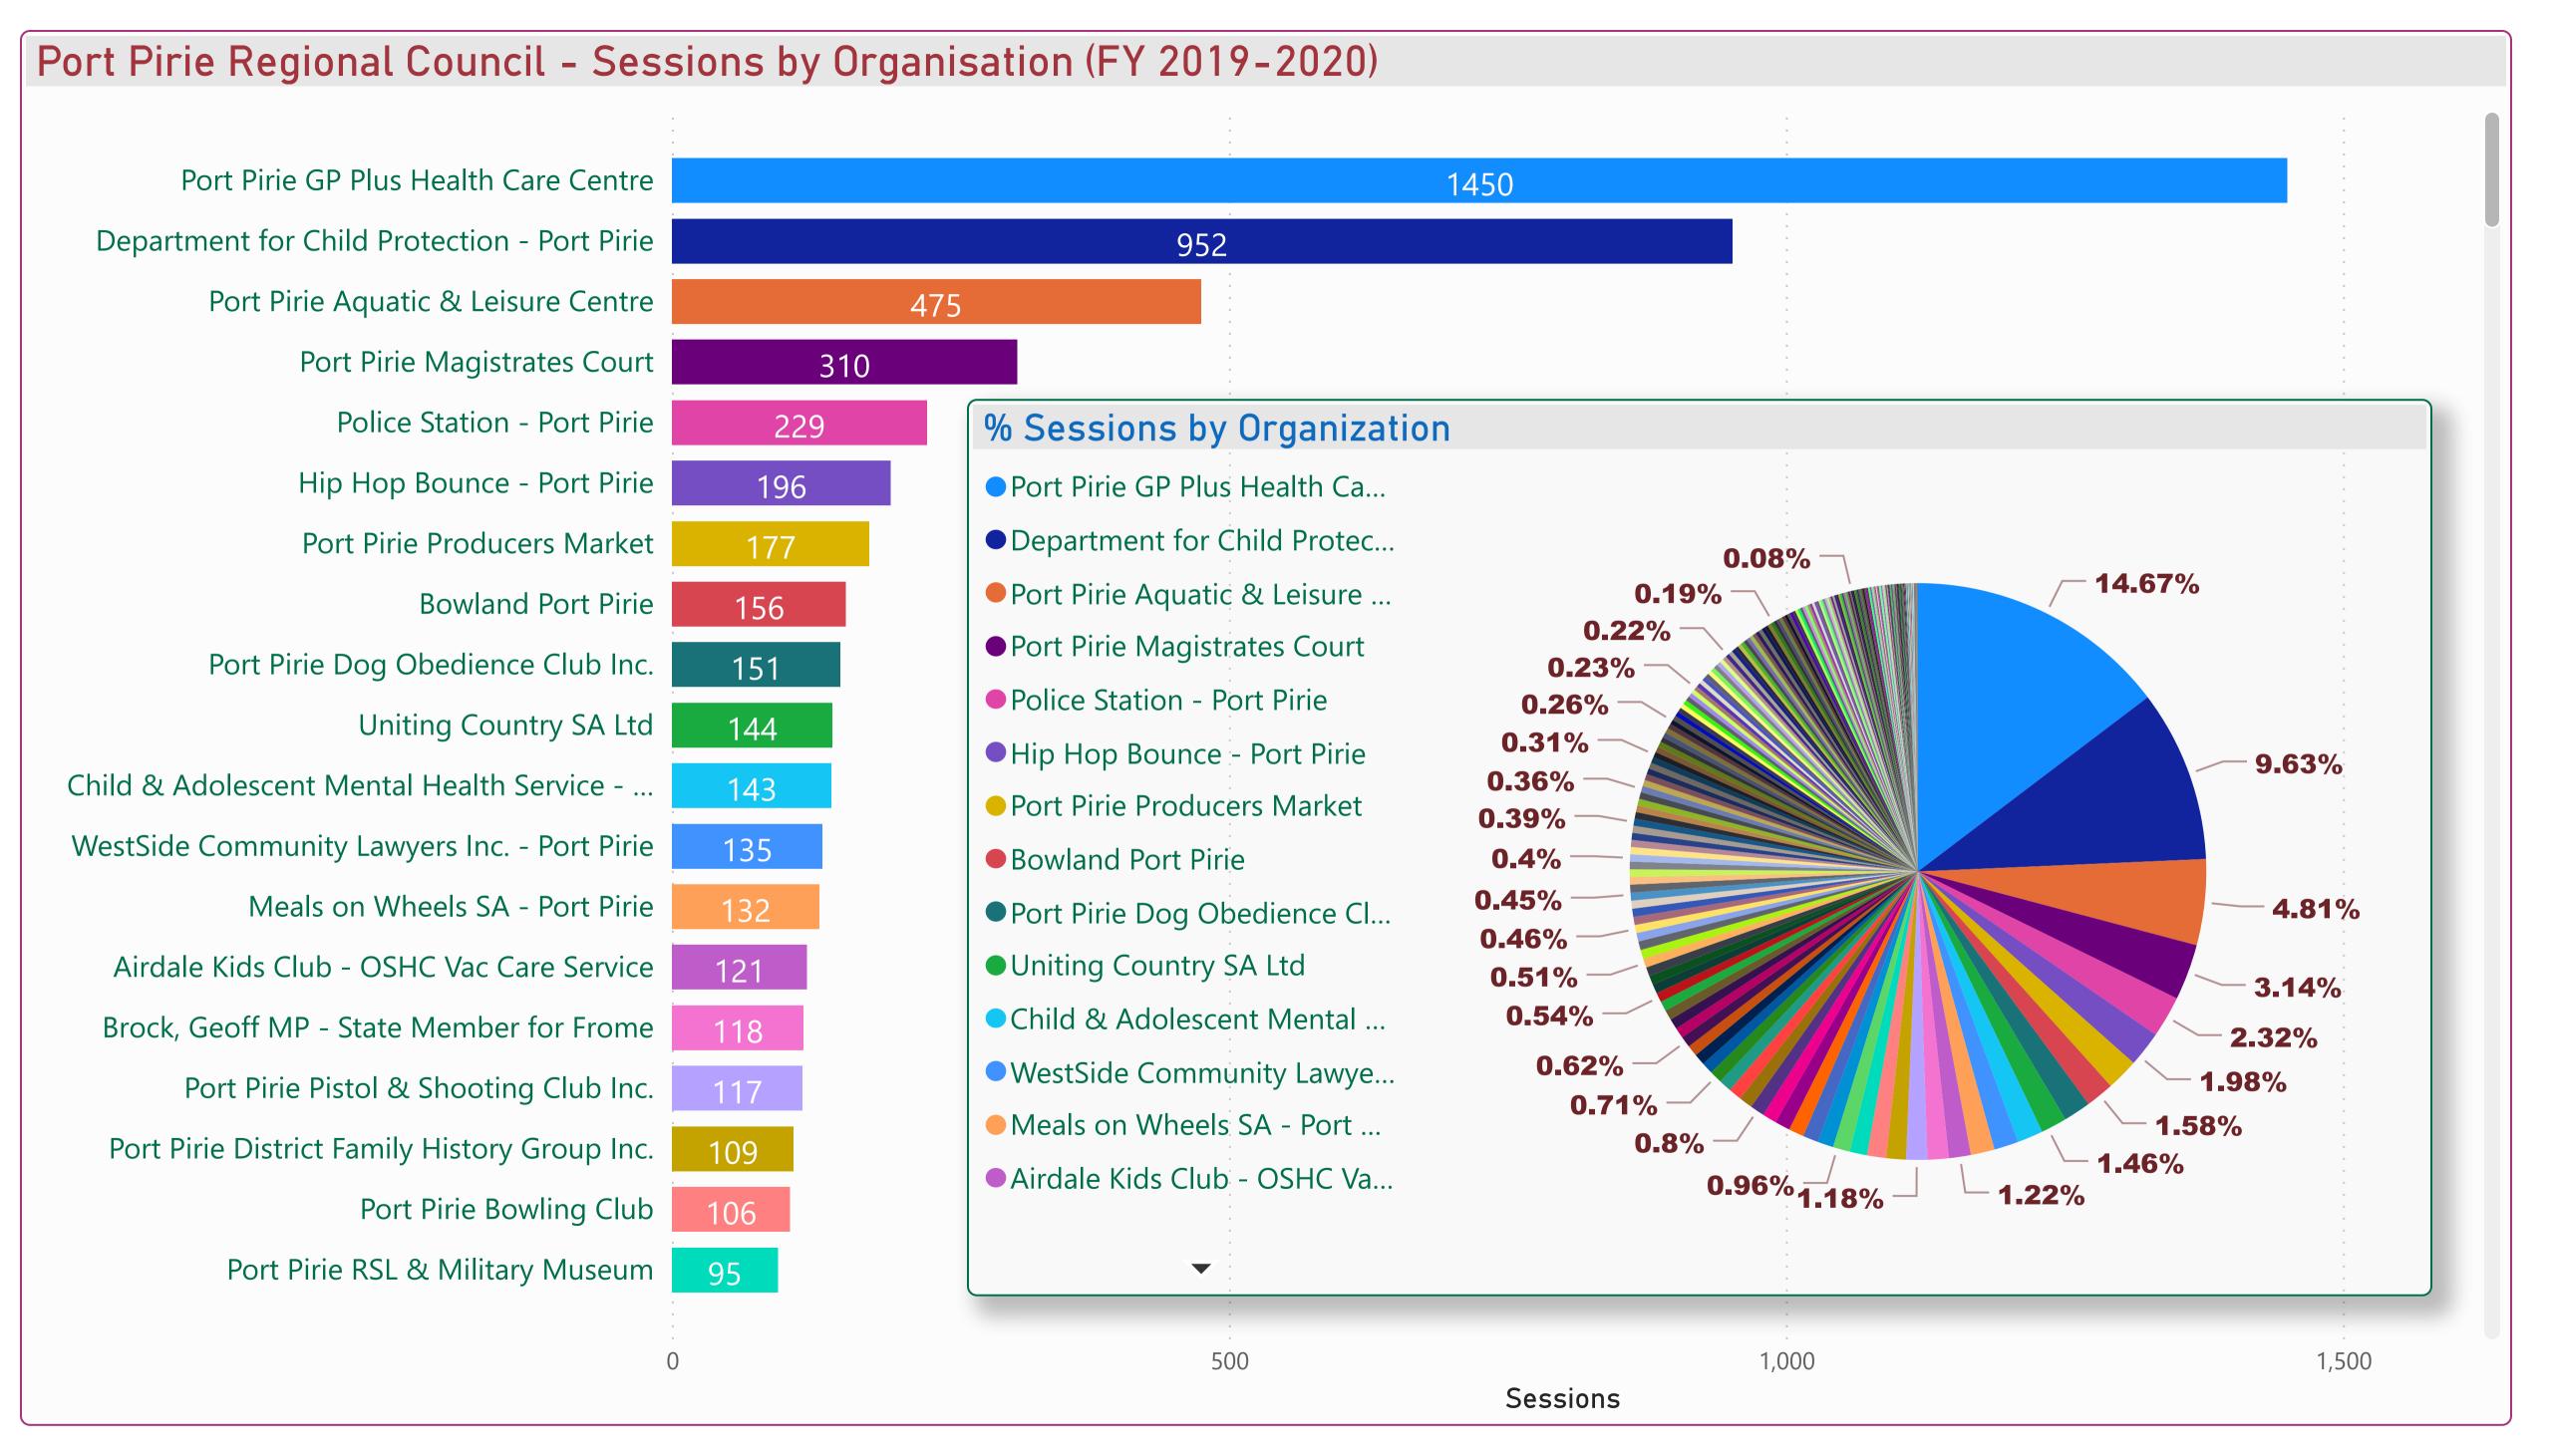

| Organization                                          | Sessions |
|-------------------------------------------------------|----------|
| 614 Squadron Australian Air Force Cadets              | 5        |
| Airdale Kids Club - OSHC Vac Care Service             | 121      |
| Airdale OSHC Vacation Care                            | 2        |
| Airdale Primary School                                | 8        |
| Alcoholics Anonymous - Port Pirie                     | 26       |
| Amity Port Pirie Youth Homelessness Services          | 51       |
| Amity Youth Homelessness Services                     | 79       |
| Anglican Church - Port Pirie                          | 84       |
| Australian Breastfeeding Association - Crystal Brook  | 45       |
| Australian Red Cross - Port Pirie Regional Office     | 45       |
| Ballet Techniques - Port Pirie                        | 33       |
| Baptist Church - Port Pirie                           | 24       |
| Bentley's Cabin Park Port Pirie                       | 50       |
| BH Club Inc.                                          | 22       |
| BHAS Bowling Club                                     | 22       |
| Bowland Port Pirie                                    | 156      |
| Brock, Geoff MP - State Member for Frome              | 118      |
| Burnell's Boxing Gym                                  | 70       |
| Cabarfeidh School of Dance                            | 22       |
| Catholic Church - Port Pirie                          | 33       |
| Checkmates Softball Club                              | 12       |
| Child & Adolescent Mental Health Service - Port Dirie | 1/12     |
| Total                                                 | 9882     |